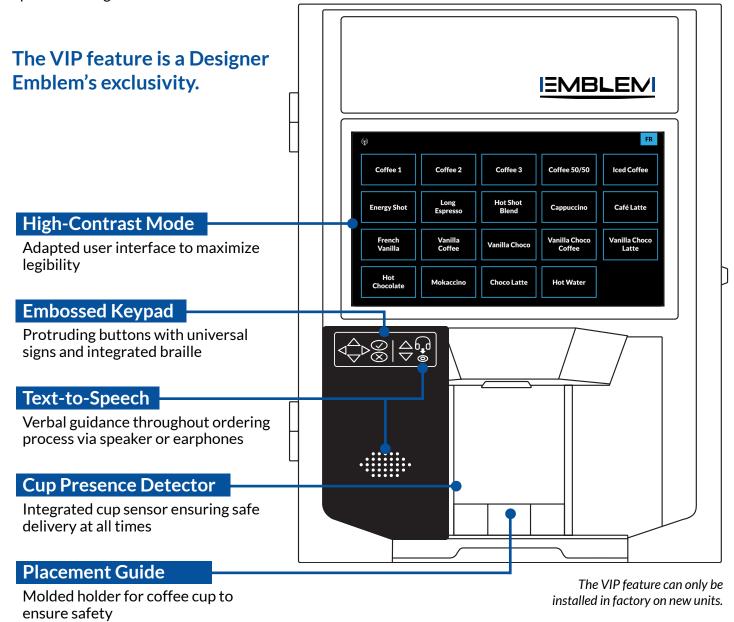

## **Emblem VIP**

At Evoca North America, we believe that everybody should have access to great quality coffee. With this idea in mind, we developed the Emblem VIP, a groundbreaking feature ensuring that all of our clients can fully and equally enjoy our coffee experience.

People with visual impairment or physical limitations now have the possibility to order on a brewer entirely adapted for them. At the simple touch of any button on the keyboard, the machine will switch to high-contrast mode and enable text-to-speech assistance, while continuing to offer the exact same beverages and options as a regular machine.