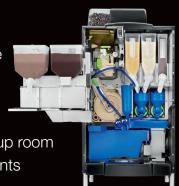

# TECHNICAL INNOVATIONS

- 7" HD Touchscreen
- Z4000 brew group for espresso and regular coffee
- Optional LTE Connectivity
- Flexible recipes customization
- Wide and easy to clean cup room
- Reliable internal components

# $C \wedge P \wedge C \mid T Y$

| COFFEE BEANS              | 2.3 lb        |
|---------------------------|---------------|
| MILK                      | 2.0 lb        |
| CHOCOLATE                 | 3.0 lb        |
| SOLUBLE DECAF OR CHAI TEA | 0.7 lb        |
| FRENCH VANILLA            | 3.0 lb        |
| GROUND COFFEE             | 2.2 lb        |
| CUP SIZES                 | 0.75 to 16 oz |