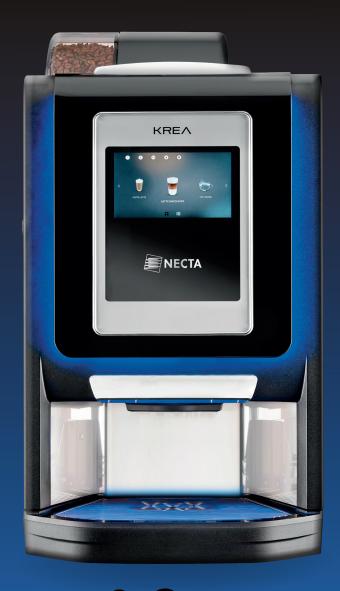

# KREA TOUCH: DISTINCTIVE, MODERN, ELEGANT

Krea Touch is the most technologically advanced and elegant model of the Necta family. Appealing design, decorative LED lights, chrome frames, shiny black surfaces and unrivalled performance make Krea Touch the ideal solution for any coffee environment. The wide touchscreen and the user friendly interface allow a high number of selections, flexible and customized recipes management, customers branding and even promotional videos management.

# TECHNICAL INNOVATIONS

- 7" HD Touchscreen
- Z4000 brew group for espresso and regular coffee
- Optional LTE Connectivity
- Flexible recipes customization
- Wide and easy to clean cup room
- Reliable internal components