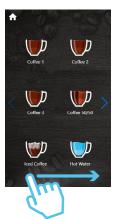

### 2. Select

The app allows the same ordering options as the touchscreen of the machine in front of you, from available selections to cup sizes and strengths. Simply swipe between the selections and choose your favorite drink, then customize it to your needs.