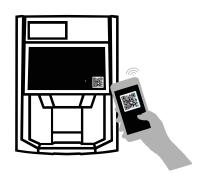

#### Scan. Select. Enjoy.

Scan the QR code directly on the brewer screen and order the recipes you love from your phone: exact same drink selections and options that you are used seeing on the touchscreen.

### 1. Scan

Locate the QR code on the machine screen and scan it with your smartphone. Being a web-hosted application, there is no need to install or to purchase anything. The selection menu will automatically appear on your phone.