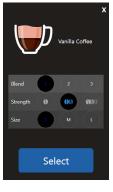

### 2. Select

The app allows the same ordering options as the touchscreen of the machine in front of you, from available selections to cup sizes and strengths. Simply swipe between the selections and choose your favorite drink, then customize it to your needs.