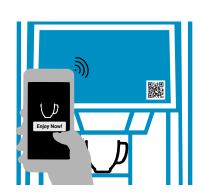

#### Scan. Select. Enjoy.

Scan the QR code directly on the brewer screen and order the recipes you love from your phone: exact same drink selections and options that you are used seeing on the touchscreen.

### 1. Scan

Locate the QR code on the machine screen and scan it with your smartphone. Being a web-hosted application, there is no need to install or to purchase anything. The selection menu will automatically appear on your phone.