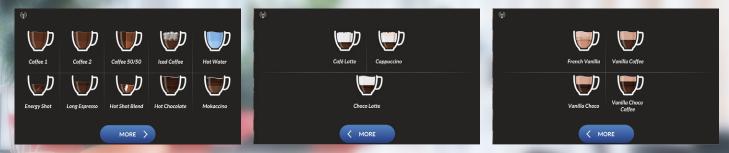

#### Step 1

Choose your beverage by pressing the according image.

### Step 2

Set your beverage and start its preparation. Beverage settings options vary depending on the selected recipe.

\*The machine must contain milk powder and be set accordingly, in Service mode.

Evoca North America 2355, avenue Dalton, Québec (Québec) G1P 3S3 Canada T: 800-561-6162 F: 800-463-2739 www.evocagroupna.com