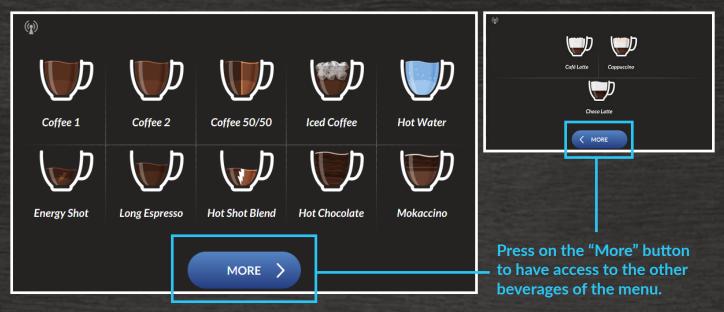

#### Step 1

Choose your beverage by pressing the according image.

### Step 2

Set your beverage and start its preparation. Beverage settings options vary depending on the selected recipe.

\*The machine must contain milk powder and be set accordingly, in Service mode.

Evoca North America 2355, avenue Dalton, Québec (Québec) G1P 3S3 Canada T: 800-561-6162 F: 800-463-2739 www.evocagroupna.com