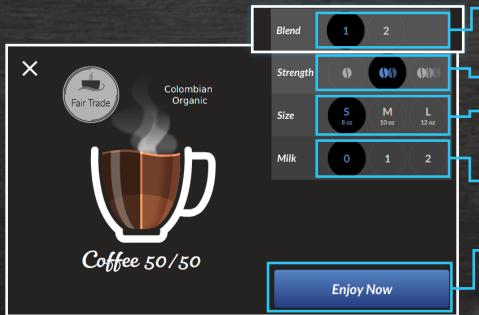

### Step 2

Set your beverage and start its preparation. Beverage settings options vary depending on the selected recipe.

\*The machine must contain milk powder and be set accordingly, in Service mode.

Evoca North America 2355, avenue Dalton, Québec (Québec) G1P 3S3 Canada T: 800-561-6162 F: 800-463-2739 www.evocagroupna.com

The label or tag displayed over the cup will tell you what the blend is.

Select the strength.

#### Select the size.

Refer to the labels to select the right size for your cup.

Add up to 2 milk portions\*. Milk option is available for regular coffee and Coffee 50/50 recipes.

#### **Start the preparation.** Brew time varies from 15 to 62 seconds, depending on the recipe.

Encore Ground - Beverages Description / 2022-09