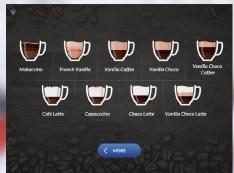

# **Encore Venti Beverages Description**

| Coffee Drinks & Hot Beverages |                                                                                                                                |
|-------------------------------|--------------------------------------------------------------------------------------------------------------------------------|
| Drinks                        | Descriptions                                                                                                                   |
| Coffee 1 (Milk option)        | Dark roast (recommended).                                                                                                      |
| Coffee 2 (Milk option)        | Decaffeinated or medium roast (recommended).                                                                                   |
| Coffee 3 (Milk option)        | Light roast (recommended).                                                                                                     |
| Coffee 50/50 (Milk option)    | Two blends (blends 1 and 2 by default) combined in a ½-½ proportion.                                                           |
| Iced Coffee                   | A strong shot of coffee (blend 1 by default) with a smaller quantity of water (4 oz), served on ice*.                          |
| Hot Water                     | Hot water for tea.                                                                                                             |
| Energy Shot                   | A strong shot of coffee (blend 1 by default) with a smaller quantity of water (4 oz).                                          |
| Long Espresso                 | A very strong shot of whipped coffee (blend 1 by default) with a smaller quantity of water (4 oz).                             |
| Hot Shot Blend                | A strong shot of 2 blends (blends 1 and 2 by default).                                                                         |
| Hot Chocolate                 | Hot chocolate flavoured soluble.                                                                                               |
| Mokaccino                     | Coffee (blend 1 by default) and hot chocolate soluble combined in a $\frac{1}{2}$ - $\frac{1}{2}$ proportion.                  |
| French Vanilla                | French vanilla flavoured soluble.                                                                                              |
| Vanilla Coffee                | Coffee (blend 1 by default) and French vanilla soluble combined in a $\frac{1}{2}$ - $\frac{1}{2}$ proportion.                 |
| Vanilla Choco                 | French vanilla and hot chocolate solubles combined in a ½-½ proportion.                                                        |
| Vanilla Choco Coffee          | Coffee (blend 1 by default), French vanilla and hot chocolate solubles in a 1/3-1/3 proportion.                                |
| Café Latte                    | A shot of coffee (blend 1 by default) topped with powder milk in a $\frac{1}{2}$ - $\frac{1}{2}$ proportion.                   |
| Cappuccino                    | A shot of whipped coffee (blend 1 by default) and powder milk combined in a ½-½ proportion, with an extra whipped powder milk. |
| Choco Latte                   | Hot chocolate soluble topped with powder milk in a ½-½ proportion.                                                             |
| Vanilla Choco Latte           | Hot chocolate soluble with French vanilla soluble, topped with powder milk in a 1/3-1/3 proportion.                            |

### Step 1

Choose your beverage by pressing the according image.

Press on the "More" button to have access to the other beverages of the menu.