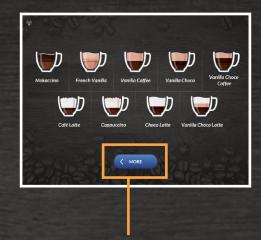

# **Encore Venti Beverages Description**

| Coffee Drinks & Hot Beverages |                                                                                                                                |
|-------------------------------|--------------------------------------------------------------------------------------------------------------------------------|
| Drinks                        | Descriptions                                                                                                                   |
| Coffee 1 (Milk option)        | Dark roast (recommended).                                                                                                      |
| Coffee 2 (Milk option)        | Decaffeinated or medium roast (recommended).                                                                                   |
| Coffee 3 (Milk option)        | Light roast (recommended).                                                                                                     |
| Coffee 50/50 (Milk option)    | Two blends (blends 1 and 2 by default) combined in a ½-½ proportion.                                                           |
| Iced Coffee                   | A strong shot of coffee (blend 1 by default) with a smaller quantity of water (4 oz), served on ice*.                          |
| Hot Water                     | Hot water for tea.                                                                                                             |
| Energy Shot                   | A strong shot of coffee (blend 1 by default) with a smaller quantity of water (4 oz).                                          |
| Long Espresso                 | A very strong shot of whipped coffee (blend 1 by default) with a smaller quantity of water (4 oz).                             |
| Hot Shot Blend                | A strong shot of 2 blends (blends 1 and 2 by default).                                                                         |
| Hot Chocolate                 | Hot chocolate flavoured soluble.                                                                                               |
| Mokaccino                     | Coffee (blend 1 by default) and hot chocolate soluble combined in a $\frac{1}{2}$ - $\frac{1}{2}$ proportion.                  |
| French Vanilla                | French vanilla flavoured soluble.                                                                                              |
| Vanilla Coffee                | Coffee (blend 1 by default) and French vanilla soluble combined in a $\frac{1}{2}$ - $\frac{1}{2}$ proportion.                 |
| Vanilla Choco                 | French vanilla and hot chocolate solubles combined in a ½-½ proportion.                                                        |
| Vanilla Choco Coffee          | Coffee (blend 1 by default), French vanilla and hot chocolate solubles in a 1/3-1/3 proportion.                                |
| Café Latte                    | A shot of coffee (blend 1 by default) topped with powder milk in a $\frac{1}{2}$ - $\frac{1}{2}$ proportion.                   |
| Cappuccino                    | A shot of whipped coffee (blend 1 by default) and powder milk combined in a ½-½ proportion, with an extra whipped powder milk. |
| Choco Latte                   | Hot chocolate soluble topped with powder milk in a ½-½ proportion.                                                             |
| Vanilla Choco Latte           | Hot chocolate soluble with French vanilla soluble, topped with powder milk in a 1/3-1/3 proportion.                            |

### Step 1

Choose your beverage by pressing the according image.

Press on the "More" button to have access to the other beverages of the menu.