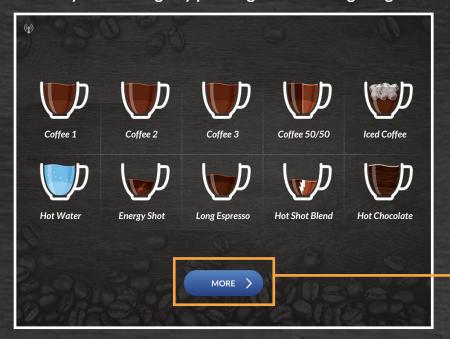

# **Encore Venti Beverages Description**

| Coffee Drinks & Hot Beverages |                                                                                                                                |
|-------------------------------|--------------------------------------------------------------------------------------------------------------------------------|
| Drinks                        | Descriptions                                                                                                                   |
| Coffee 1 (Milk option)        | Dark roast (recommended).                                                                                                      |
| Coffee 2 (Milk option)        | Decaffeinated or medium roast (recommended).                                                                                   |
| Coffee 3 (Milk option)        | Light roast (recommended).                                                                                                     |
| Coffee 50/50 (Milk option)    | Two blends (blends 1 and 2 by default) combined in a ½-½ proportion.                                                           |
| Iced Coffee                   | A strong shot of coffee (blend 1 by default) with a smaller quantity of water (4 oz), served on ice*.                          |
| Hot Water                     | Hot water for tea.                                                                                                             |
| Energy Shot                   | A strong shot of coffee (blend 1 by default) with a smaller quantity of water (4 oz).                                          |
| Long Espresso                 | A very strong shot of whipped coffee (blend 1 by default) with a smaller quantity of water (4 oz).                             |
| Hot Shot Blend                | A strong shot of 2 blends (blends 1 and 2 by default).                                                                         |
| Hot Chocolate                 | Hot chocolate flavoured soluble.                                                                                               |
| Mokaccino                     | Coffee (blend 1 by default) and hot chocolate soluble combined in a $\frac{1}{2}$ - $\frac{1}{2}$ proportion.                  |
| French Vanilla                | French vanilla flavoured soluble.                                                                                              |
| Vanilla Coffee                | Coffee (blend 1 by default) and French vanilla soluble combined in a $\frac{1}{2}$ - $\frac{1}{2}$ proportion.                 |
| Vanilla Choco                 | French vanilla and hot chocolate solubles combined in a ½-½ proportion.                                                        |
| Vanilla Choco Coffee          | Coffee (blend 1 by default), French vanilla and hot chocolate solubles in a 1/3-1/3 proportion.                                |
| Café Latte                    | A shot of coffee (blend 1 by default) topped with powder milk in a $\frac{1}{2}$ - $\frac{1}{2}$ proportion.                   |
| Cappuccino                    | A shot of whipped coffee (blend 1 by default) and powder milk combined in a ½-½ proportion, with an extra whipped powder milk. |
| Choco Latte                   | Hot chocolate soluble topped with powder milk in a ½-½ proportion.                                                             |
| Vanilla Choco Latte           | Hot chocolate soluble with French vanilla soluble, topped with powder milk in a 1/3-1/3 proportion.                            |

### Step 1

Choose your beverage by pressing the according image.

Press on the "More" button to have access to the other beverages of the menu.