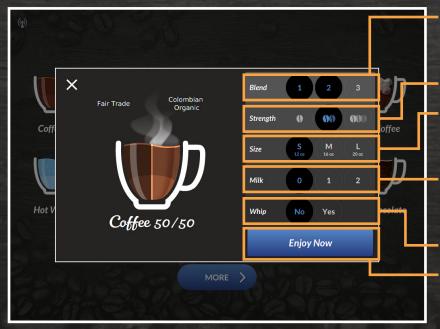

## Step 2

Set your beverage and start its preparation. Beverage settings options vary depending on the selected recipe.

#### Select desired blend(s).

The label or tag displayed over the cup will tell you what the blend is.

Select the strength.

#### Select the size.

Refer to the labels to select the right size for your cup.

#### Add up to 2 milk portions.

Milk option is available for regular coffee and Coffee 50/50 recipes.

Whip the beverage.