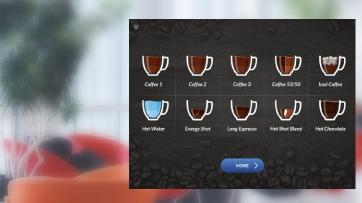

# **Encore Venti Beverages Description**

| Coffee Drinks & Hot Beverages |                                                                                                                                |
|-------------------------------|--------------------------------------------------------------------------------------------------------------------------------|
| Drinks                        | Descriptions                                                                                                                   |
| Coffee 1 (Milk option)        | Dark roast (recommended).                                                                                                      |
| Coffee 2 (Milk option)        | Decaffeinated or medium roast (recommended).                                                                                   |
| Coffee 3 (Milk option)        | Light roast (recommended).                                                                                                     |
| Coffee 50/50 (Milk option)    | Two blends (blends 1 and 2 by default) combined in a ½-½ proportion.                                                           |
| Iced Coffee                   | A strong shot of coffee (blend 1 by default) with a smaller quantity of water (4 oz), served on ice*.                          |
| Hot Water                     | Hot water for tea.                                                                                                             |
| Energy Shot                   | A strong shot of coffee (blend 1 by default) with a smaller quantity of water (4 oz).                                          |
| Long Espresso                 | A very strong shot of whipped coffee (blend 1 by default) with a smaller quantity of water (4 oz).                             |
| Hot Shot Blend                | A strong shot of 2 blends (blends 1 and 2 by default).                                                                         |
| Hot Chocolate                 | Hot chocolate flavoured soluble.                                                                                               |
| Mokaccino                     | Coffee (blend 1 by default) and hot chocolate soluble combined in a $\frac{1}{2}$ - $\frac{1}{2}$ proportion.                  |
| French Vanilla                | French vanilla flavoured soluble.                                                                                              |
| Vanilla Coffee                | Coffee (blend 1 by default) and French vanilla soluble combined in a $\frac{1}{2}$ - $\frac{1}{2}$ proportion.                 |
| Vanilla Choco                 | French vanilla and hot chocolate solubles combined in a ½-½ proportion.                                                        |
| Vanilla Choco Coffee          | Coffee (blend 1 by default), French vanilla and hot chocolate solubles in a 1/3-1/3 proportion.                                |
| Café Latte                    | A shot of coffee (blend 1 by default) topped with powder milk in a $\frac{1}{2}$ - $\frac{1}{2}$ proportion.                   |
| Cappuccino                    | A shot of whipped coffee (blend 1 by default) and powder milk combined in a ½-½ proportion, with an extra whipped powder milk. |
| Choco Latte                   | Hot chocolate soluble topped with powder milk in a ½-½ proportion.                                                             |
| Vanilla Choco Latte           | Hot chocolate soluble with French vanilla soluble, topped with powder milk in a 1/3-1/3 proportion.                            |

### Step 1

Choose your beverage by pressing the according image.

Press on the "More" button to have access to the other beverages of the menu.