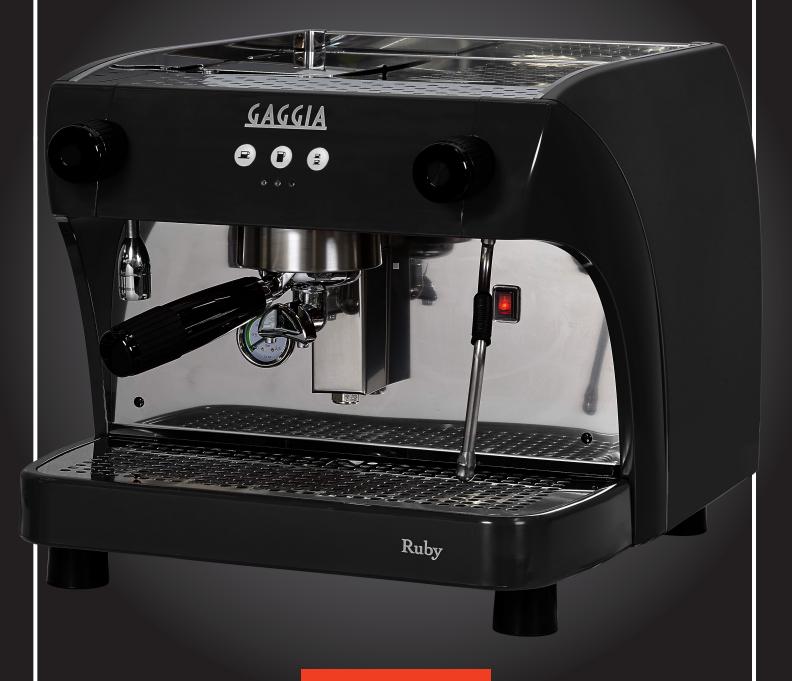

**LET RUBY HANDLE IT** 

MILANO

# COMPACT **AND POWERFUL PERFORMER**

More Info

### **DESIGN**

- Compact design for minimum space requirements
- 3 programmable direct selection buttons
- Water and steam wands
- Ergonomic anti-slip filter handles
- Non-slip feet
- Easily removable drip tray with "full" indicator (internal water reservoir version)

## **TECHNICAL FEATURES**

- Professional rotative pump (direct water connection version)
- High precision pressure gauge
- Single boiler for lower maintenance and limited risk of issues related to limescale
- Electronic control of the boiler water level
- Easy refill of the water tank (internal water reservoir version)