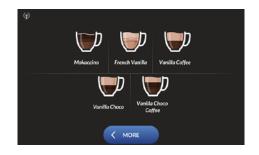

## **Total Lite Beverages Description**

| Coffee Drinks & Hot Beverages |                                                                                                                |
|-------------------------------|----------------------------------------------------------------------------------------------------------------|
| Drinks                        | Descriptions                                                                                                   |
| Coffee 1                      | Dark roast (recommended).                                                                                      |
| Coffee 2                      | Decaffeinated or medium roast (recommended).                                                                   |
| Coffee 3                      | Light roast (recommended).                                                                                     |
| Coffee 50/50                  | Two blends (blends 1 and 2 by default) combined in a ½-½ proportion.                                           |
| Iced Coffee                   | A strong shot of coffee (blend 1 by default) with a smaller quantity of water (4 oz), served on ice*.          |
| Hot Water                     | Hot water for tea.                                                                                             |
| Energy Shot                   | A strong shot of coffee (blend 1 by default) with a smaller quantity of water (4 oz).                          |
| Long Espresso                 | A very strong shot of coffee (blend 1 by default) with a smaller quantity of water (4 oz).                     |
| Hot Shot Blend                | A strong shot of 2 blends (blends 1 and 2 by default).                                                         |
| Hot Chocolate                 | Hot chocolate flavoured soluble.                                                                               |
| Mokaccino                     | Coffee (blend 1 by default) and hot chocolate soluble combined in a ½-½ proportion.                            |
| French Vanilla                | French vanilla flavoured soluble.                                                                              |
| Vanilla Coffee                | Coffee (blend 1 by default) and French vanilla soluble combined in a $\frac{1}{2}$ - $\frac{1}{2}$ proportion. |
| Vanilla Choco                 | French vanilla and hot chocolate solubles combined in a ½-½ proportion.                                        |
| Vanilla Choco Coffee          | Coffee (blend 1 by default), French vanilla and hot chocolate solubles in a 1/3-1/3-1/3 proportion.            |

## Step 1

Choose your beverage by pressing the according image.