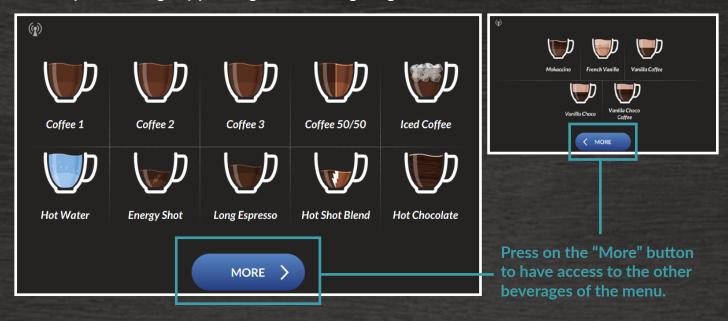

## **Total Lite Beverages Description**

| Coffee Drinks & Hot Beverages |                                                                                                                |
|-------------------------------|----------------------------------------------------------------------------------------------------------------|
| Drinks                        | Descriptions                                                                                                   |
| Coffee 1                      | Dark roast (recommended).                                                                                      |
| Coffee 2                      | Decaffeinated or medium roast (recommended).                                                                   |
| Coffee 3                      | Light roast (recommended).                                                                                     |
| Coffee 50/50                  | Two blends (blends 1 and 2 by default) combined in a ½-½ proportion.                                           |
| Iced Coffee                   | A strong shot of coffee (blend 1 by default) with a smaller quantity of water (4 oz), served on ice*.          |
| Hot Water                     | Hot water for tea.                                                                                             |
| Energy Shot                   | A strong shot of coffee (blend 1 by default) with a smaller quantity of water (4 oz).                          |
| Long Espresso                 | A very strong shot of coffee (blend 1 by default) with a smaller quantity of water (4 oz).                     |
| Hot Shot Blend                | A strong shot of 2 blends (blends 1 and 2 by default).                                                         |
| Hot Chocolate                 | Hot chocolate flavoured soluble.                                                                               |
| Mokaccino                     | Coffee (blend 1 by default) and hot chocolate soluble combined in a ½-½ proportion.                            |
| French Vanilla                | French vanilla flavoured soluble.                                                                              |
| Vanilla Coffee                | Coffee (blend 1 by default) and French vanilla soluble combined in a $\frac{1}{2}$ - $\frac{1}{2}$ proportion. |
| Vanilla Choco                 | French vanilla and hot chocolate solubles combined in a ½-½ proportion.                                        |
| Vanilla Choco Coffee          | Coffee (blend 1 by default), French vanilla and hot chocolate solubles in a 1/3-1/3-1/3 proportion.            |

## Step 1

Choose your beverage by pressing the according image.