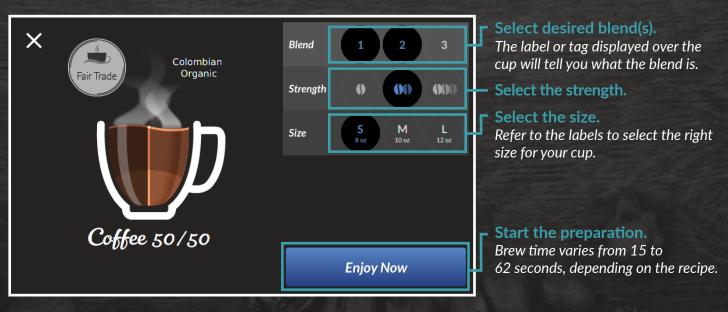

## Step 1

Choose your beverage by pressing the according image.

## Step 2

Set your beverage and start its preparation. Beverage settings options vary depending on the selected recipe.