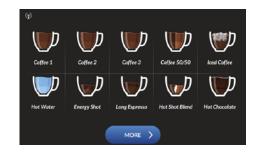

## **Total Lite Beverages Description**

| Coffee Drinks & Hot Beverages |                                                                                                                |
|-------------------------------|----------------------------------------------------------------------------------------------------------------|
| Drinks                        | Descriptions                                                                                                   |
| Coffee 1                      | Dark roast (recommended).                                                                                      |
| Coffee 2                      | Decaffeinated or medium roast (recommended).                                                                   |
| Coffee 3                      | Light roast (recommended).                                                                                     |
| Coffee 50/50                  | Two blends (blends 1 and 2 by default) combined in a ½-½ proportion.                                           |
| Iced Coffee                   | A strong shot of coffee (blend 1 by default) with a smaller quantity of water (4 oz), served on ice*.          |
| Hot Water                     | Hot water for tea.                                                                                             |
| Energy Shot                   | A strong shot of coffee (blend 1 by default) with a smaller quantity of water (4 oz).                          |
| Long Espresso                 | A very strong shot of coffee (blend 1 by default) with a smaller quantity of water (4 oz).                     |
| Hot Shot Blend                | A strong shot of 2 blends (blends 1 and 2 by default).                                                         |
| Hot Chocolate                 | Hot chocolate flavoured soluble.                                                                               |
| Mokaccino                     | Coffee (blend 1 by default) and hot chocolate soluble combined in a ½-½ proportion.                            |
| French Vanilla                | French vanilla flavoured soluble.                                                                              |
| Vanilla Coffee                | Coffee (blend 1 by default) and French vanilla soluble combined in a $\frac{1}{2}$ - $\frac{1}{2}$ proportion. |
| Vanilla Choco                 | French vanilla and hot chocolate solubles combined in a ½-½ proportion.                                        |
| Vanilla Choco Coffee          | Coffee (blend 1 by default), French vanilla and hot chocolate solubles in a 1/3-1/3-1/3 proportion.            |

## Step 1

Choose your beverage by pressing the according image.