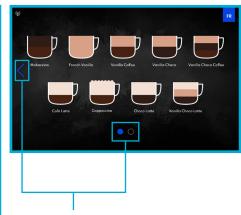

# **BEVERAGES DESCRIPTION**

Enjoy a **variety of 5 to 13 drinks**, depending on the configuration of your machine (1, 2 or 3 coffees and 1 or 2 solubles).

| DRINKS               | DESCRIPTIONS                                                                                                                                     |
|----------------------|--------------------------------------------------------------------------------------------------------------------------------------------------|
| Coffee 1             | Light roast (recommended).                                                                                                                       |
| Coffee 2             | Dark roast (recommended).                                                                                                                        |
| Coffee 3 (Ground)    | Decaffeinated or medium roast (recommended).                                                                                                     |
| Coffee 50/50         | Two blends (blends 1 and 2 by default) combined in a 1/2-1/2 proportion.                                                                         |
| Iced Coffee*         | A strong shot of coffee (blend 1 by default) with a smaller quantity of water (4 oz), served on ice*.                                            |
| Hot Water            | Hot water for tea.                                                                                                                               |
| Hot Shot Blend       | A strong shot of 2 blends (blends 1 and 2 by default).                                                                                           |
| Energy Shot          | A strong shot of coffee (blend 1 by default) with a smaller quantity of water (4 oz).                                                            |
| Long Espresso        | A very strong shot of coffee (blend 1 by default) with a smaller quantity of water (4 oz).                                                       |
| Hot Chocolate        | Hot chocolate flavoured soluble.                                                                                                                 |
| French Vanilla       | French vanilla flavoured soluble.                                                                                                                |
| Chai                 | Chai flavoured soluble.                                                                                                                          |
| Cappuccino           | A shot of coffee (blend 1 by default) and powder milk combined in a $\frac{1}{2}$ - $\frac{1}{2}$ proportion, with an extra whipped powder milk. |
| Café Latte           | A shot of coffee (blend 1 by default) topped with powder milk in a $1/2 - 1/2$ proportion.                                                       |
| Vanilla Coffee       | Coffee (blend 1 by default) and French vanilla soluble combined in a 1/2-1/2 proportion.                                                         |
| Vanilla Choco        | French vanilla and hot chocolate solubles combined in a 1/2-1/2 proportion.                                                                      |
| Mokaccino            | Coffee (blend 1 by default) and hot chocolate soluble combined in a 1/2-1/2 proportion.                                                          |
| Choco Latte          | Hot chocolate soluble topped with powder milk in a $\frac{1}{2}$ - $\frac{1}{2}$ proportion.                                                     |
| Vanilla Choco Coffee | Coffee (blend 1 by default), French vanilla and hot chocolate solubles in a 1/3-1/3 proportion.                                                  |

## STEP 1

Choose your beverage by pressing the according image\*.

Swipe from side to side, or press the arrows or buttons to have access to the other beverages of the menu.

 $^*$ Beverage selection will vary depending on the configuration of your machine (1, 2 or 3 coffees and 1 or 2 solubles).