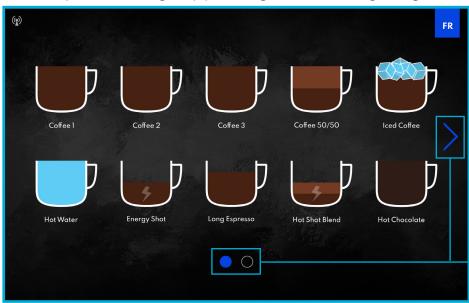

# **BEVERAGES DESCRIPTION**

Enjoy a **variety of 5 to 13 drinks**, depending on the configuration of your machine (1, 2 or 3 coffees and 1 or 2 solubles).

| DRINKS               | DESCRIPTIONS                                                                                                                                     |
|----------------------|--------------------------------------------------------------------------------------------------------------------------------------------------|
| Coffee 1             | Light roast (recommended).                                                                                                                       |
| Coffee 2             | Dark roast (recommended).                                                                                                                        |
| Coffee 3 (Ground)    | Decaffeinated or medium roast (recommended).                                                                                                     |
| Coffee 50/50         | Two blends (blends 1 and 2 by default) combined in a 1/2-1/2 proportion.                                                                         |
| Iced Coffee*         | A strong shot of coffee (blend 1 by default) with a smaller quantity of water (4 oz), served on ice*.                                            |
| Hot Water            | Hot water for tea.                                                                                                                               |
| Hot Shot Blend       | A strong shot of 2 blends (blends 1 and 2 by default).                                                                                           |
| Energy Shot          | A strong shot of coffee (blend 1 by default) with a smaller quantity of water (4 oz).                                                            |
| Long Espresso        | A very strong shot of coffee (blend 1 by default) with a smaller quantity of water (4 oz).                                                       |
| Hot Chocolate        | Hot chocolate flavoured soluble.                                                                                                                 |
| French Vanilla       | French vanilla flavoured soluble.                                                                                                                |
| Chai                 | Chai flavoured soluble.                                                                                                                          |
| Cappuccino           | A shot of coffee (blend 1 by default) and powder milk combined in a $\frac{1}{2}$ - $\frac{1}{2}$ proportion, with an extra whipped powder milk. |
| Café Latte           | A shot of coffee (blend 1 by default) topped with powder milk in a $1/2 - 1/2$ proportion.                                                       |
| Vanilla Coffee       | Coffee (blend 1 by default) and French vanilla soluble combined in a 1/2-1/2 proportion.                                                         |
| Vanilla Choco        | French vanilla and hot chocolate solubles combined in a 1/2-1/2 proportion.                                                                      |
| Mokaccino            | Coffee (blend 1 by default) and hot chocolate soluble combined in a 1/2-1/2 proportion.                                                          |
| Choco Latte          | Hot chocolate soluble topped with powder milk in a $\frac{1}{2}$ - $\frac{1}{2}$ proportion.                                                     |
| Vanilla Choco Coffee | Coffee (blend 1 by default), French vanilla and hot chocolate solubles in a 1/3-1/3 proportion.                                                  |

## STEP 1

Choose your beverage by pressing the according image\*.

Swipe from side to side, or press the arrows or buttons to have access to the other beverages of the menu.

 $^*$ Beverage selection will vary depending on the configuration of your machine (1, 2 or 3 coffees and 1 or 2 solubles).