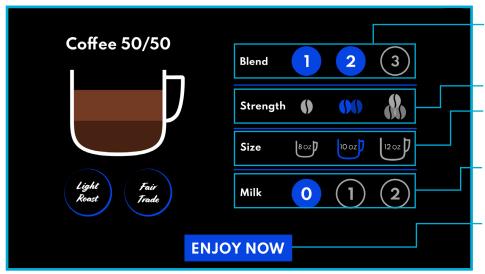

### STEP 2

Set your beverage and start its preparation. Beverage settings options vary depending on the selected recipe.

# **SELECT DESIRED BLEND(S).**

The label or tag displayed under the cup will tell you what the blend is.

#### SELECT THE STRENGTH.

#### **SELECT THE SIZE.**

Refer to the cup to select the right size for your cup.

#### ADD UP TO 2 MILK PORTIONS.

Milk option is available for regular coffee and Coffee 50/50 recipes.

#### START THE PREPARATION.

Brew time varies from 15 to 62 seconds, depending on the recipe.