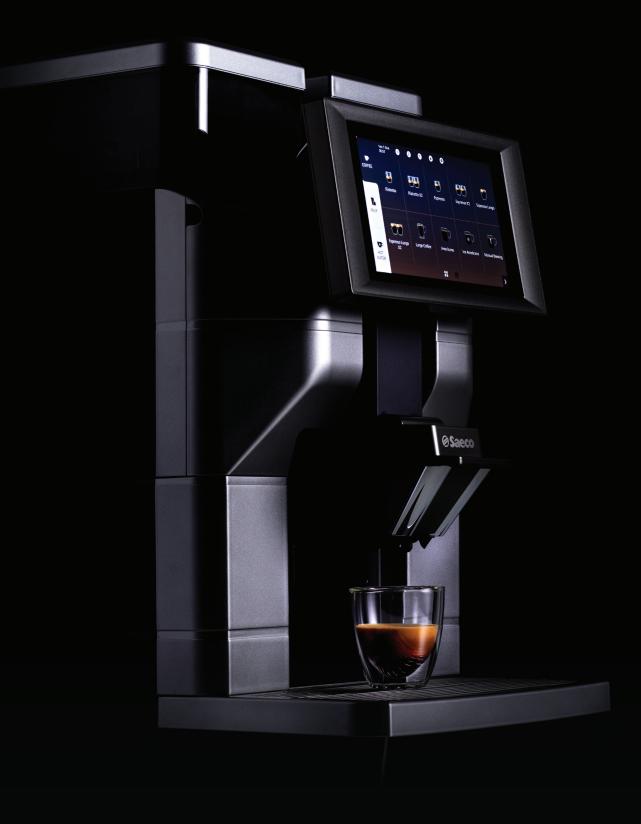

# **HIGHLIGHTS**

A unique combination of performance and design, all packed in a small footprint.

Factory built with a water tank and direct water connection.

Equipped with a milk circuit and a patented cleaning system guaranteeing the best efficiency.

Simultaneous dispensing of two cappuccinos for ease of use.

Electronically adjustable brew chamber with a capacity of up to 15 g of coffee.

Fully customizable beverages recipes to suit every taste profile.

# Interface

| LED lights on dispensing area | Yes |
|-------------------------------|-----|
| Customizable recipes          | Yes |
| 7" Touch screen               | Yes |

Saeco is a trademark licensed by Koninklijke Philips N.V.