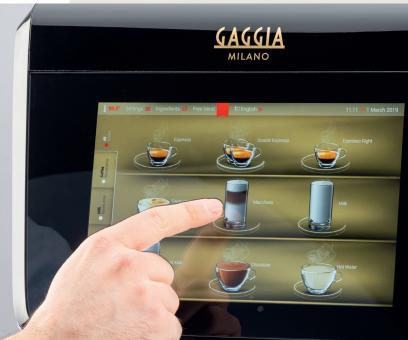

#### **FEATURES**

- 10" screen with dual touch zone
- Dual boilers: 0.8 L for coffee & 1.6 L for steam
- Dual grinders, one per hopper
- Stainless steel brew chamber
- Compatible with Sophia for remote management
- LED lights with a choice of 256 colors
- Compatible with payment systems
- 24 V rotary pump with adjustable flow for variable drink densities
- Small footprint at 14.5 inches wide
- Heated brew chamber for greater consistency
- Adjustable nozzle height from 3.0 in to 6.6 in