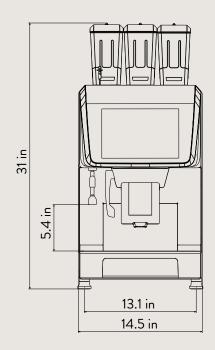

#### DIMENSIONS **CAPACITY & OTHER SPECIFICATIONS** Width Coffee beans container $2 \times 2.6 \text{ lb}$ 14.5 in Height Chocolate powder container 3.9 lb 31.0 in Height with NSF/ANSI 4 legs Up to 21 g 33.6 in Brew group 9 bar Depth 23.1 in Espresso brewing pressure 50 drinks Weight 97.0 lb Waste bin drawer capacity **ELECTRICAL SPECIFICATIONS HYDRAULIC SPECIFICATIONS** Voltage and frequency 208-240 V / 60 Hz Coffee boiler capacity 0.8 L / 0.2 US gal Plug L6-30P Steam boiler capacity 1.6 L / 0.4 US gal 80.0 L / 21.1 US gal Maximum absorbed power 5800 W Water pump flow per hour