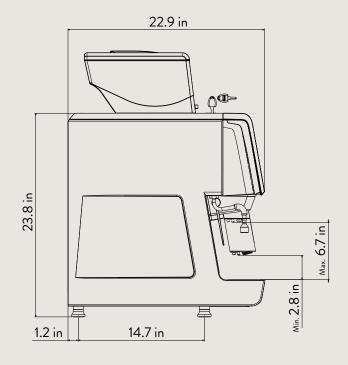

#### DIMENSIONS **CAPACITY & OTHER SPECIFICATIONS** Width Coffee beans container $2 \times 2.6 \text{ lb}$ 14.5 in Height Chocolate powder container 3.9 lb 31.0 in Height with NSF/ANSI 4 legs Up to 21 g 33.6 in Brew group 9 bar Depth 23.1 in Espresso brewing pressure 50 drinks Weight 97.0 lb Waste bin drawer capacity **ELECTRICAL SPECIFICATIONS HYDRAULIC SPECIFICATIONS** Voltage and frequency 208-240 V / 60 Hz Coffee boiler capacity 0.8 L / 0.2 US gal Plug L6-30P Steam boiler capacity 1.6 L / 0.4 US gal 80.0 L / 21.1 US gal Maximum absorbed power 5800 W Water pump flow per hour