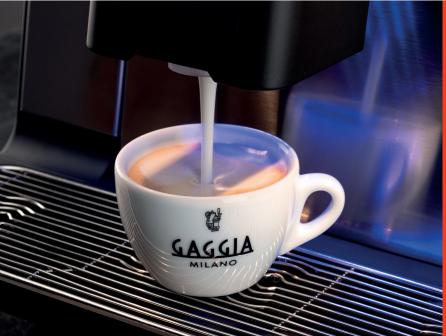

# ENHANCED PRIME MILK SYSTEM

La Radiosa has been designed to deliver highquality, hot foamed milk-based beverages, time after time, year after year. It is possible to adjust and customize the amount of foam specified in individual recipes. La Radiosa's technology offers great advantages for consumers.

# 24 V ROTARY PUMP

La Radiosa has a 24 V rotary pump with adjustable flow for variable drink densities.

This technology allows you to create unique coffee profiles. Similarly, the density of soluble drinks can be adjusted, according to your taste.