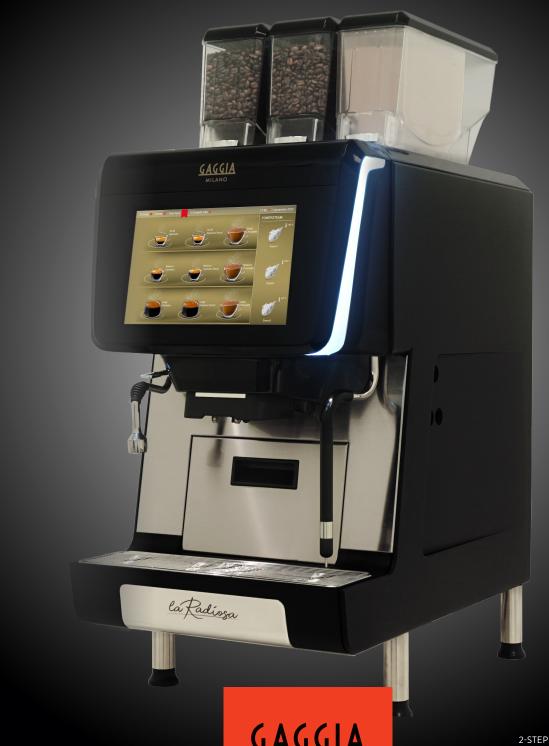

# INNOVATION WITHOUT COMPROMISE

2-STEP POWER STEAM HT

MILANO

# UNRELENTING INNOVATION

More Info

GAGGIA

23BBO01-BADA

The first thing you'll notice about this new machine from Gaggia Milano is its eye-catching design, centred on its door, which is surrounded by RGB LEDs. In addition to its compact dimensions, La Radiosa offers great flexibility.

#### **HIGHLIGHTS**

- Innovative Z4000 iX 21g espresso brew group
- 2 whole bean & 1 soluble ingredient
- Cool Touch and non-sticky steam wand
- Simultaneous dispensing of coffee and steam
- Fully customizable touch screen

#### **FEATURES**

- 10" screen with dual touch zone
- Dual boilers: 0.8 L for coffee & 1.6 L for steam
- Dual grinders, one per hopper
- Stainless steel brew chamber
- Compatible with Sophia for remote management
- LED lights with a choice of 256 colors
- Compatible with payment systems
- 24 V rotary pump with adjustable flow for variable drink densities
- Small footprint at 14.5 inches wide
- Heated brew chamber for greater consistency
- Adjustable nozzle height from 3.0 in to 6.6 in