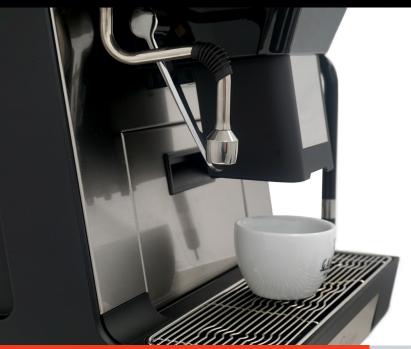

# **Z4000 iX BREW GROUP**

Innovative Z4000 iX brew group, which boasts a heated stainless-steel chamber that ensures better stability, in terms of both temperature and quality perception. Quality offered by La radiosa remains consistent, from the first coffee of the day to the last.

This brewing unit allows you to offer a wider selection of drinks on your menu. The large capacity of its 21 g espresso brew group will never cease to amaze you.