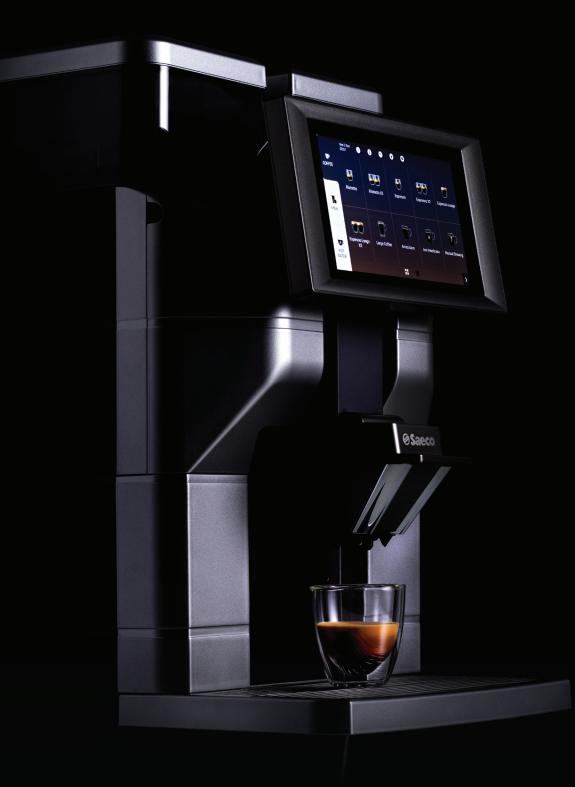

## HIGHLIGHTS

A unique combination of performance and design, all packed in a small footprint.

Factory built with a water tank and direct water connection.

Equipped with a milk circuit and a patented cleaning system guaranteeing the best efficiency.

Simultaneous dispensing of two cappuccinos for ease of use.

Electronically adjustable brew chamber with a capacity of up to 15g of coffee.

Fully customizable beverages recipes to suit every taste profile.

More Info

Saeco is a trademark licensed by Koninklijke Philips N.V.

Customizable recipes

7" Touch screen