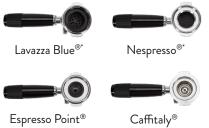

#### CAPSULE AND PAPER POD COMPABILITIES

- Filter holders for capsules available
- Conversion kit for ESE espresso coffee paper pods available