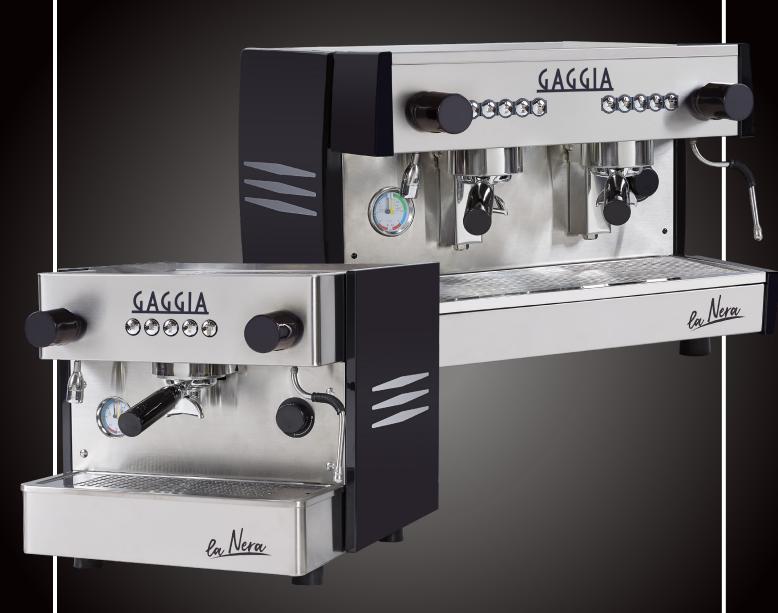

### **DESIGN**

- Compact design for minimum space requirements
- Stainless steel anti-corrosion panels and finishes
- Ergonomic anti-slip filter handles
- Non-slip feet
- Easily removable drip tray

### **TECHNICAL FEATURES**

- Copper boiler with independent heat exchanger for each group
- Sturdy stainless steel steam and hot water wands
- 5 direct selection pushbuttons per group: 4 programmable and 1 for manual dosage
- Large capacity steam boiler (5 L or 8 L)
- Electronic control of the boiling water level
- Ergonomic water and steam knobs with quarter-turn system