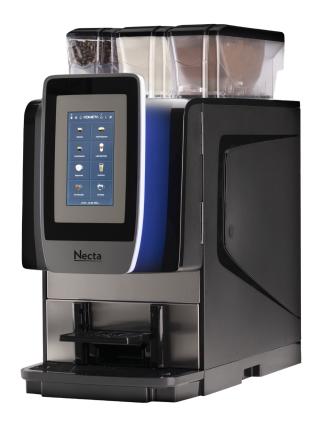

# A STELLAR COFFEE EXPERIENCE

Introducing Kometa, the new fully-automatic coffee machine from Necta, designed to captivate with its soft, elegant lines and exceptional user experience. Every detail has been meticulously crafted to blend aesthetics with reliability and functionality. Kometa is made to stand out in even the most sophisticated settings and built with the same internal components that you know, found in other trustworthy Necta products. It also offers outstanding ease of use and practicality that make a lasting impression in any environment.

# **TECHNICAL INNOVATIONS**

- 7" HD touchscreen
- Large capacity Z4000 brew group
- Flexible recipe customization
- Practical height for effortless filling
- Convenient, easy to clean dispensing area
- Same reliable and familiar Necta internal components
- Energy saving mode
- Removable waste bin and driptray