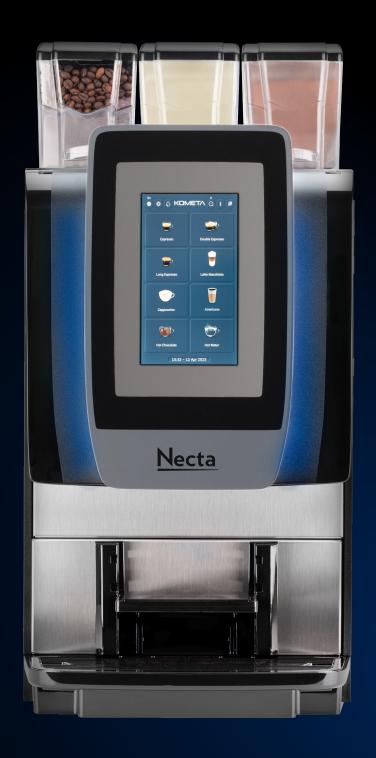

# A STELLAR COFFEE EXPERIENCE

Introducing Kometa, the new fully-automatic coffee machine from Necta, designed to captivate with its soft, elegant lines and exceptional user experience. Every detail has been meticulously crafted to blend aesthetics with reliability and functionality. Kometa is made to stand out in even the most sophisticated settings and built with the same internal components that you know, found in other trustworthy Necta products. It also offers outstanding ease of use and practicality that make a lasting impression in any environment.

# **TECHNICAL INNOVATIONS**

- 7" HD touchscreen
- Large capacity Z4000 brew group
- Flexible recipe customization
- Practical height for effortless filling
- Convenient, easy to clean dispensing area
- Same reliable and familiar Necta internal components
- Energy saving mode
- Removable waste bin and driptray