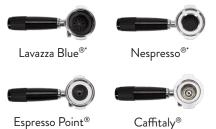

#### CAPSULE AND PAPER POD COMPABILITIES

- Filter holders for capsules available
- Conversion kit for ESE espresso coffee paper pods available