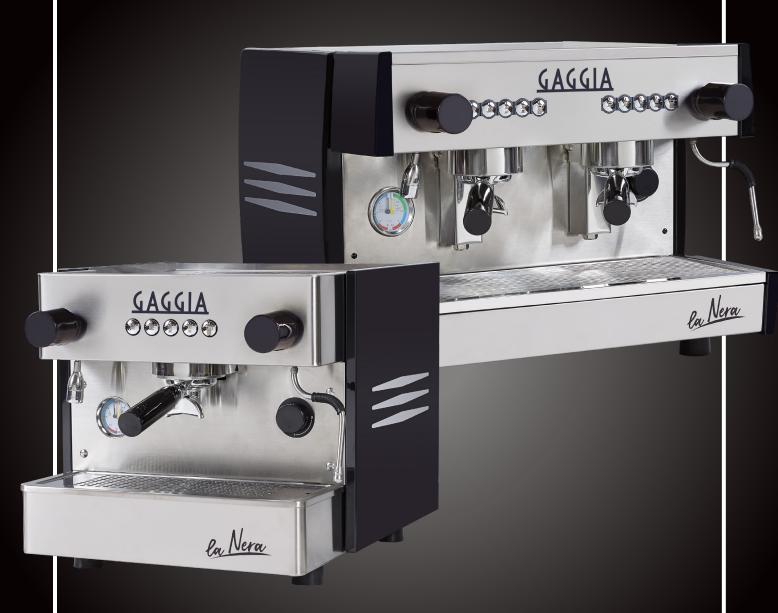

# **EXPERIENCE THE INTENSE THRILL OF ESPRESSO**

LA NERA IS BUILT WITH AN UNCOMPROMISING CHOICE OF MATERIALS AND TECHNOLOGY, MAKING IT A ROBUST AND PRACTICAL MACHINE THAT STANDS OUT FROM THE CROWD.

LA NERA GUARANTEES PROFESSIONAL PERFORMANCE, EASE OF USE AND RELIABILITY, WRAPPED IN A SMALL FOOTPRINT MACHINE THAT DELIVERS TOP-QUALITY ESPRESSO CONSISTENTLY.

# **TIMELESS DESIGN MEETS** INNOVATION **AND EFFICIENCY**

### **DESIGN**

- Compact design for minimum space requirements
- Stainless steel anti-corrosion panels and finishes
- Ergonomic anti-slip filter handles
- Non-slip feet
- Easily removable drip tray

### **TECHNICAL FEATURES**

- Copper boiler with independent heat exchanger for each group
- Sturdy stainless steel steam and hot water wands
- 5 direct selection pushbuttons per group: 4 programmable and 1 for manual dosage
- Large capacity steam boiler (5 L or 8 L)
- Electronic control of the boiling water level
- Ergonomic water and steam knobs with quarter-turn system